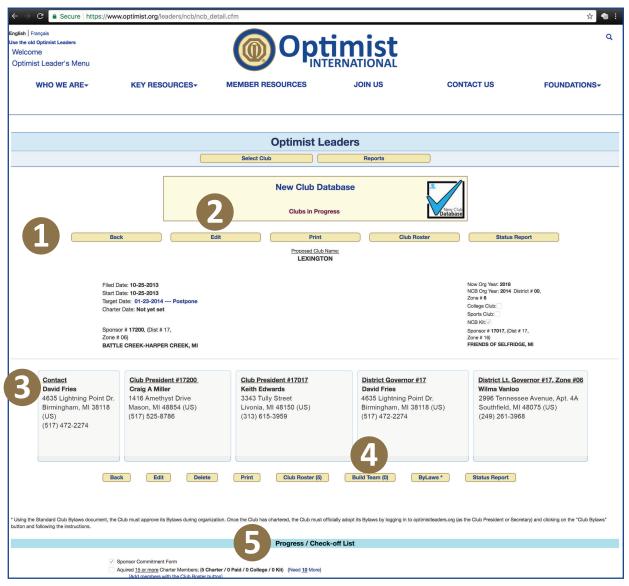

# **Tracking & Updating Club Projects**

- Navigation button.
- 2 Click edit to make updates anytime.
- 3 Contact information for the Sponsor Club, District Officers and the key builder.
- 4 Click the Build Team button to add information for your teammates in building the Club.
- 5 See how Checklist works on next page.

## **Progress Check List**

1 The Progress List automatically checks off completed items. You know you're getting close to Chartering when everything has been checked off.

Click to open or update a note.

Click Add Note to communicate between builders, Officers and Field Representatives, etc.

| button and following the instructions. |                                                                                                                                                                                                                                                                                                                                                                                                  |      |
|----------------------------------------|--------------------------------------------------------------------------------------------------------------------------------------------------------------------------------------------------------------------------------------------------------------------------------------------------------------------------------------------------------------------------------------------------|------|
|                                        |                                                                                                                                                                                                                                                                                                                                                                                                  |      |
|                                        | Progress / Check-off List                                                                                                                                                                                                                                                                                                                                                                        |      |
| 1                                      | <ul> <li>✓ Sponsor Commitment Form</li> <li>Aquired <u>15 or more</u> Charter Members; (<b>5 Charter / 0 Paid / 0 College / 0 Kit</b>) {Need <u>10 More</u>}<br/>[Add members with the Club Roster button]</li> <li>College Club Sports Club</li> <li>✓ Nominated Club Officers(s)<br/>Club Treasurer - john brown</li> <li>Charter Date NOT set</li> <li>Original Documents Received</li> </ul> |      |
|                                        | Notes                                                                                                                                                                                                                                                                                                                                                                                            |      |
| 2                                      |                                                                                                                                                                                                                                                                                                                                                                                                  |      |
|                                        | Date Notes                                                                                                                                                                                                                                                                                                                                                                                       | User |
|                                        | No Notes<br>Add Note                                                                                                                                                                                                                                                                                                                                                                             |      |
| Record # 1467                          |                                                                                                                                                                                                                                                                                                                                                                                                  |      |