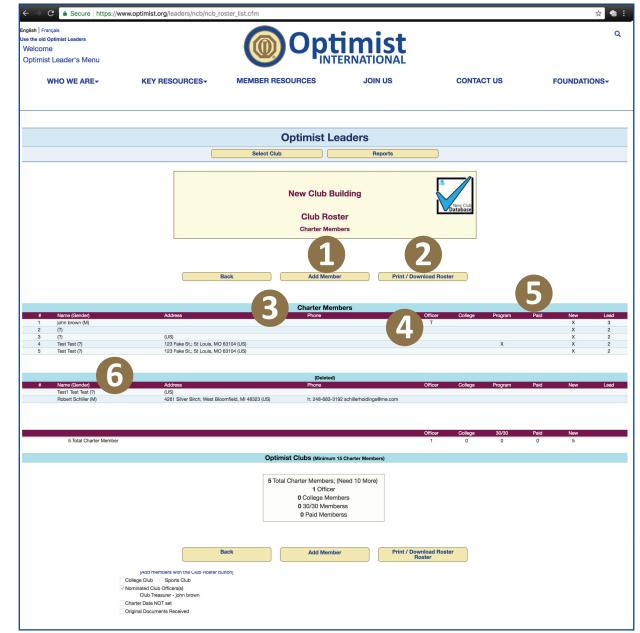

## **Charter Club Roster**

- 1 Add new or potential Members to the Roster.
- **2** Print the Roster.
  - 3 Keep a working list of new Members leads.
- **4** Denote Club Officers.
  - Track who has paid.
- Delete a potential Member from the working Roster list by opening their record.
- 6 Deletions remain visible to retain contact information.