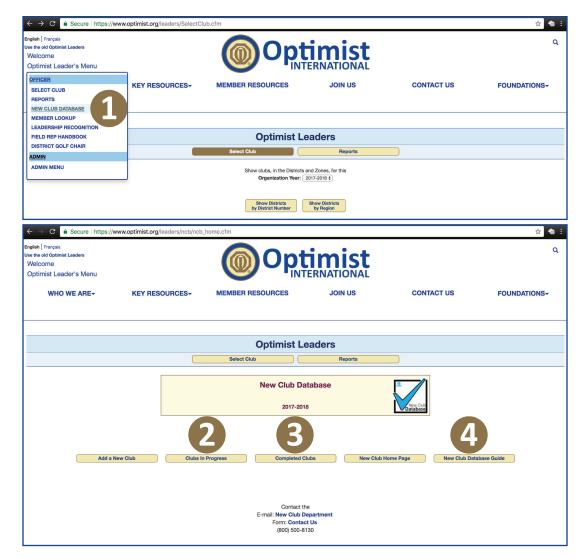

### **Features Overview**

To access the New Club Database, go to **www.OptimistLeaders.org** Be sure you are logged in to be permitted to make edits and additions.

- Open the New Club Database homepage from the navigation panel.
- New Club Projects in progress are accessed using this button.
- 3 Clubs that have Chartered and used the Database are listed.
  - This guide can be accessed through the homepage.

# **New Clubs in Progress Listing**

- This primary listing page is sorted automatically by District.
- 2 The list can be filtered or sorted by each column header.
- 3 Details give a snapshot of each Club's progress.
- 4 The key person working on building the Club has contact information listed.
- **5** Open a Club listing by clicking on this list to view the entire Club record.
- Click to add a new Club to the Clubs in Progress listing (pg. 3).