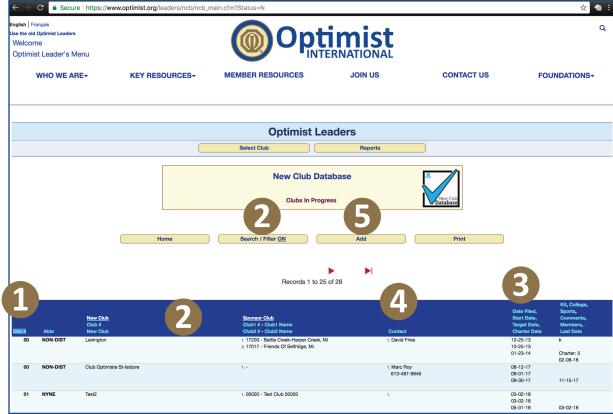

# **New Clubs in Progress Listing**

- This primary listing page is sorted automatically by District.
- 2 The list can be filtered or sorted by each column header.
- 3 Details give a snapshot of each Club's progress.
- 4 The key person working on building the Club has contact information listed.
- **5** Open a Club listing by clicking on this list to view the entire Club record.
- Click to add a new Club to the Clubs in Progress listing (pg. 3).

## **Adding a New Club Project**

- 1 Enter Sponsor Club number(s). Auto-fill will take effect for the Club name and District & Zone numbers.
- 2 Enter the new Club name.
- 3 Check the box if you would like a New Club Kit shipped to the key contact (address below).
- 4 Check all boxes that apply for Club type.
- 5 Enter the primary contact's name and click Search Name. A pop-up will appear to select contact information.